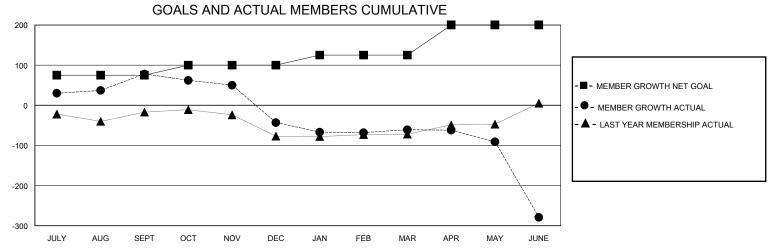

## District 321A3

Results as of: 6/30/2020

| GMT:                  |               | GMT CA    |               |                       |                        |                         |                                                    |  |
|-----------------------|---------------|-----------|---------------|-----------------------|------------------------|-------------------------|----------------------------------------------------|--|
|                       | Club          | s         |               | Members               |                        |                         |                                                    |  |
| RESULTS FOR 2019-2020 |               |           |               | RESULTS FOR 2019-2020 |                        |                         |                                                    |  |
| QUARTER               | NEW CLUB GOAL | NEW CLUBS | DROPPED CLUBS | QUARTER MEME          | BER GROWTH NET<br>GOAL | MEMBER GROWTH<br>ACTUAL | DROPPED<br>MEMBERS ACTUAL<br>(including transfers) |  |
| JULY/AUG/SEPT         | 2             | 2         | 0             | JULY/AUG/SEPT         | 75                     | 125                     | 44                                                 |  |
| OCT/NOV/DEC           | 1             | 0         | 1             | OCT/NOV/DEC           | 25                     | 20                      | 132                                                |  |
| JAN/FEB/MAR           | 0             | 1         | 3             | JAN/FEB/MAR           | 25                     | 57                      | 71                                                 |  |
| APR/MAY/JUNE          | 2             | 0         | 0             | APR/MAY/JUNE          | 75                     | 33                      | 235                                                |  |